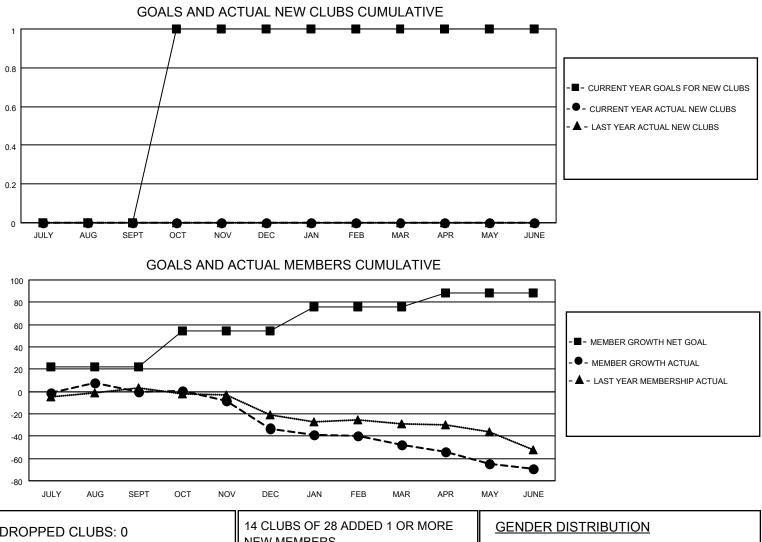

## LOCATION COLORADO

District 6 W

Results as of: 6/30/2021

| Clubs                 |               |           |               | Members               |                        |                         |                                                    |  |
|-----------------------|---------------|-----------|---------------|-----------------------|------------------------|-------------------------|----------------------------------------------------|--|
| RESULTS FOR 2020-2021 |               |           |               | RESULTS FOR 2020-2021 |                        |                         |                                                    |  |
| QUARTER               | NEW CLUB GOAL | NEW CLUBS | DROPPED CLUBS | QUARTER MEMI          | BER GROWTH NET<br>GOAL | MEMBER GROWTH<br>ACTUAL | DROPPED<br>MEMBERS ACTUAL<br>(including transfers) |  |
| JULY/AUG/SEPT         | 0             | 0         | 0             | JULY/AUG/SEPT         | 22                     | 17                      | 16                                                 |  |
| OCT/NOV/DEC           | 1             | 0         | 0             | OCT/NOV/DEC           | 32                     | 18                      | 50                                                 |  |
| JAN/FEB/MAR           | 0             | 0         | 0             | JAN/FEB/MAR           | 22                     | 12                      | 23                                                 |  |
| APR/MAY/JUNE          | 0             | 0         | 0             | APR/MAY/JUNE          | 12                     | 9                       | 30                                                 |  |

| DROPPED CLUBS: 0 |     | 14 CLUBS OF 28 ADDED 1 OR MORE<br>NEW MEMBERS | GENDER DISTRIBUTION                                             |              |     |
|------------------|-----|-----------------------------------------------|-----------------------------------------------------------------|--------------|-----|
|                  |     |                                               | MALE 444 (62.54%)                                               |              |     |
|                  |     | 1                                             | FEMALE                                                          | 266 (37.46%) |     |
| DROPPED MEMBERS  |     |                                               |                                                                 |              |     |
| DECEASED         | 12  | CLICK HERE FOR CUMULATIVE                     | TOTAL FAMILY UNIT MEMBERS<br>FAMILY MEMBERS PAYING HALF<br>DUES |              | 152 |
| CLUB CANCELLED   | 0   | MEMBERSHIP DATA                               |                                                                 |              |     |
| OTHER            | 107 |                                               |                                                                 |              | (/  |
| TOTAL            | 119 |                                               |                                                                 |              |     |
|                  |     |                                               |                                                                 |              |     |